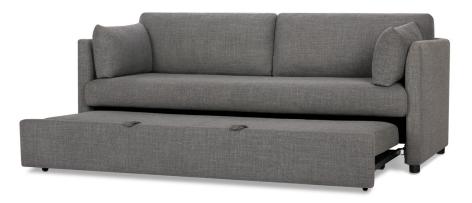

# **CANAPÉ LIT GIGOGN**

CODE

212672

**MEASUREMENTS** 

**PRICE** 

Canapé-lit gigogne -Kirk ardoise

85,5 po W x 34, 5 po D x 36 po H 1 999, 00 \$ Open dimensions: 85,5 po W x 60,5 po D x 36 po H Mattress dimensions: 58 po W x 76 po D

### PRODUCT OVERVIEW

Tissu 75% polyester and 25% acrylique Solid and engineered wood frame Trundle base Foam filled seat cushions Fibre and feather filled back cushions Back cushions are detachable Trundle base which pulls out to a queen size bed or extra deep sofa