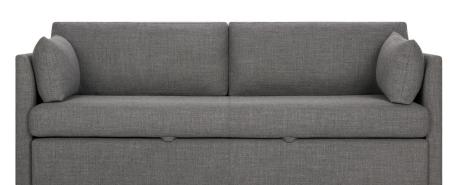

# **CANAPÉ LIT GIGOGN**

CODE

212672

**MEASUREMENTS** 

**PRICE** 

Canapé-lit gigogne -Kirk ardoise

85,5 po W x 34, 5 po D x 36 po H 1 999, 00 \$ Open dimensions: 85,5 po W x 60,5 po D x 36 po H Mattress dimensions: 58 po W x 76 po D

### PRODUCT OVERVIEW

Tissu 75% polyester and 25% acrylique Solid and engineered wood frame Trundle base Foam filled seat cushions Fibre and feather filled back cushions Back cushions are detachable Trundle base which pulls out to a queen size bed or extra deep sofa

## COLOUR/FINISH

Kirk Slate