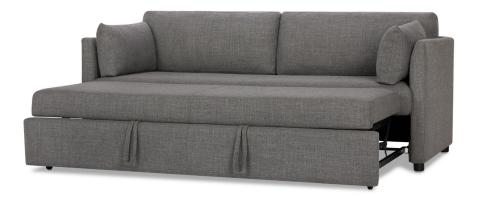

# **CANAPÉ LIT GIGOGN**

CODE

212672

**MEASUREMENTS** 

**PRICE** 

Canapé-lit gigogne -Kirk ardoise

85,5 po W x 34, 5 po D x 36 po H 1 999, 00 \$ Open dimensions: 85,5 po W x 60,5 po D x 36 po H Mattress dimensions: 58 po W x 76 po D

### PRODUCT OVERVIEW

Tissu 75% polyester and 25% acrylique Solid and engineered wood frame Trundle base Foam filled seat cushions Fibre and feather filled back cushions Back cushions are detachable Trundle base which pulls out to a queen size bed or extra deep sofa